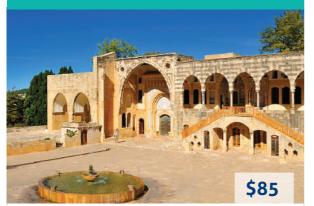

# HIGHLIGHTS: BEIRUT. BEITEDDINE. DEIR EL OAMAR

- Rock of "Raoucheh" or "Pigeon Rock"
- Saifi Village & Martyrs' Square
- Mohammad El Amine Mosque & Downtown Churches
- Roman Bath-House and Souks
- National Museum
- Beiteddine Palace
- Our Lady of the Hill Church
- Deir El Qamar Synagogue
- Lunch Included

# **BEITEDDINE**. **DEIR EL QAMAR**

Behold the breathtaking beauty of the Lebanese mountains where men and nature created the perfect scenery!

- Beiteddine Palace
- Our Lady of the Hill Church
- Fakhreddine Mosque
- Deir El Qamar Synagogue